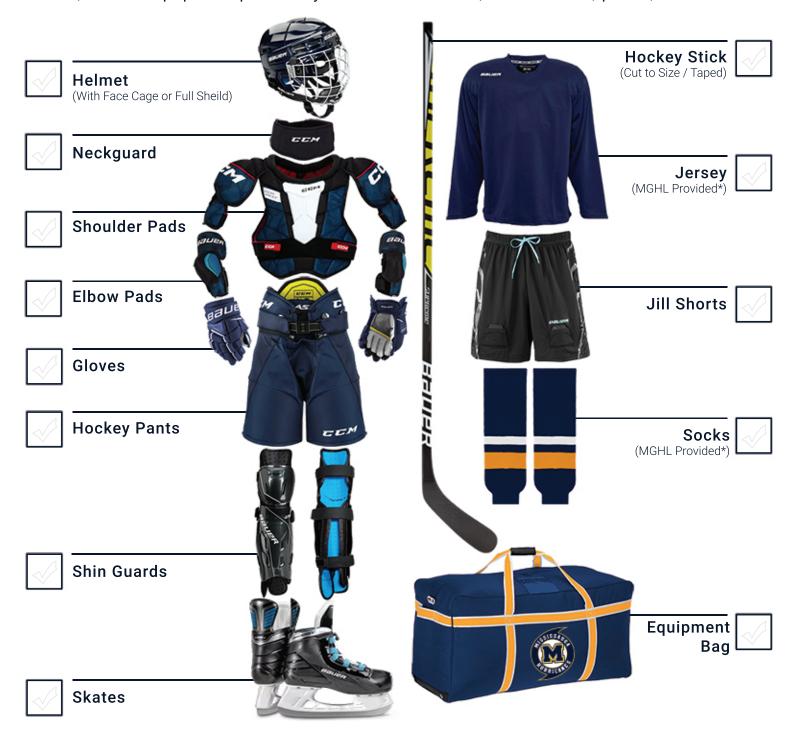

## **Hockey Equipment Checklist**

No matter what youth league your child plays in, they will need each piece of equipment shown in this checklist. This ensures that they will be as safe as possible while on the ice, as this equipment protects your child from falls, errant sticks, pucks, and so on.